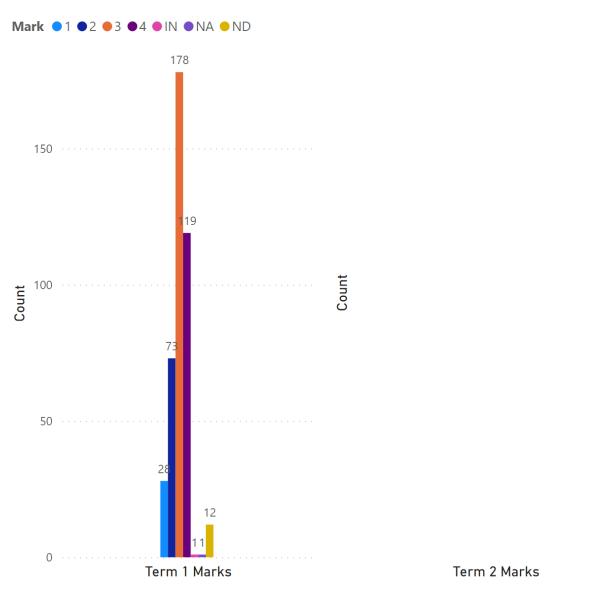

### Report Card Marks 1 - 6 Writing

| ☐ ANO ☐ BEY ☐ CEN ☐ DUG ☐ GCS ☐ GFS ☐ GIL ☐ HAZ ☐ HCS ☐ HFS ☐ OBE ☐ POW ☐ RIC ☐ SPR                                                                                    | 1 |  |
|------------------------------------------------------------------------------------------------------------------------------------------------------------------------|---|--|
| ☐ WHI                                                                                                                                                                  |   |  |
| Topic  Critical thinking  Knowledge and understanding  Listening and viewing  Mental math and estimating  Problem solving  Reading  Speaking and representing  Writing |   |  |