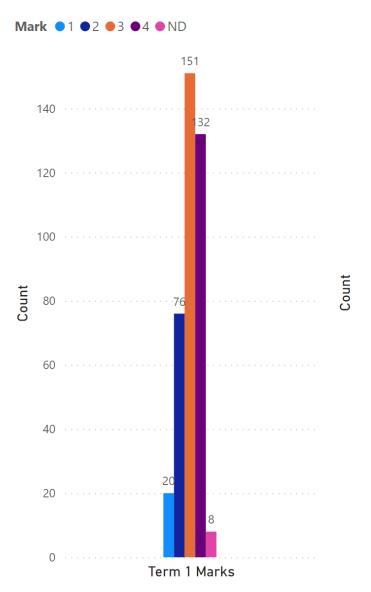

### Report Card Marks 1 - 6 Critical Thinking

# SUNRISE SCHOOL DIVISION Grade 1-6 Interim Marks Graphs

| School                                       | Grade             |
|----------------------------------------------|-------------------|
| ANO                                          | 1                 |
| BEY                                          | 2                 |
| CEN                                          | 3                 |
| DUG                                          | 4                 |
| GCS                                          | <u> </u>          |
| GFS                                          | 6                 |
| GIL                                          |                   |
| HAZ                                          | Т                 |
| HCS                                          | Term              |
| HFS                                          | <b>T</b> 1        |
| OBE                                          |                   |
| POW                                          |                   |
| RIC                                          |                   |
| SPR                                          |                   |
| WHI                                          |                   |
|                                              |                   |
| Topic                                        |                   |
| Critical thin                                | king              |
|                                              | and understanding |
| Listening a                                  | _                 |
| <ul><li>Mental math and estimating</li></ul> |                   |
| Problem solving                              |                   |
| Reading                                      |                   |
| Speaking a                                   | nd representing   |
| Writing                                      |                   |