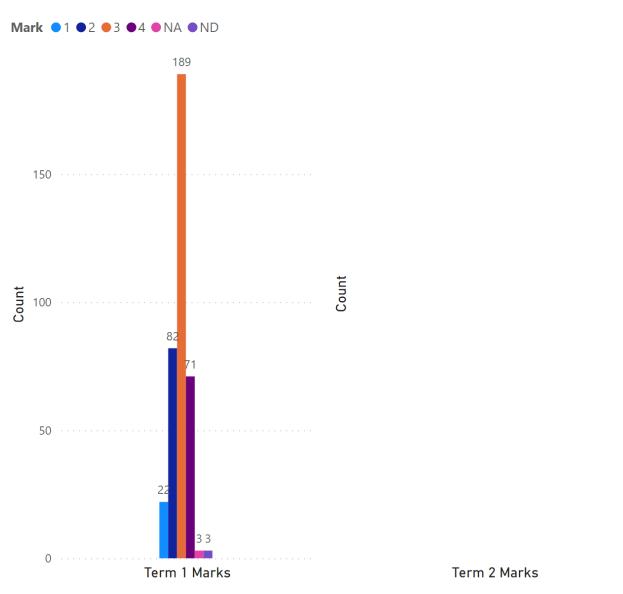

### Report Card Marks 1 - 6 Reading

# SUNRISE SCHOOLDWISION Graphs

| School          | Grade            |
|-----------------|------------------|
| ANO             | 1                |
| BEY             | _ 2              |
| CEN             | 3                |
| DUG             | 4                |
| GCS             | 5                |
| GFS             | 6                |
| GIL             |                  |
| HAZ             | _                |
| HCS             | Term             |
| HFS             | <b>T</b> 1       |
| OBE             |                  |
| POW             |                  |
| RIC             |                  |
| SPR             |                  |
| WHI             |                  |
|                 |                  |
| Topic           |                  |
| Critical thinki | ina              |
|                 | nd understanding |
| Listening and   | _                |
| _               | and estimating   |
| Problem solving |                  |
| Reading         | 5                |
|                 | d representing   |
| ☐ Writing       | , 3              |
|                 |                  |