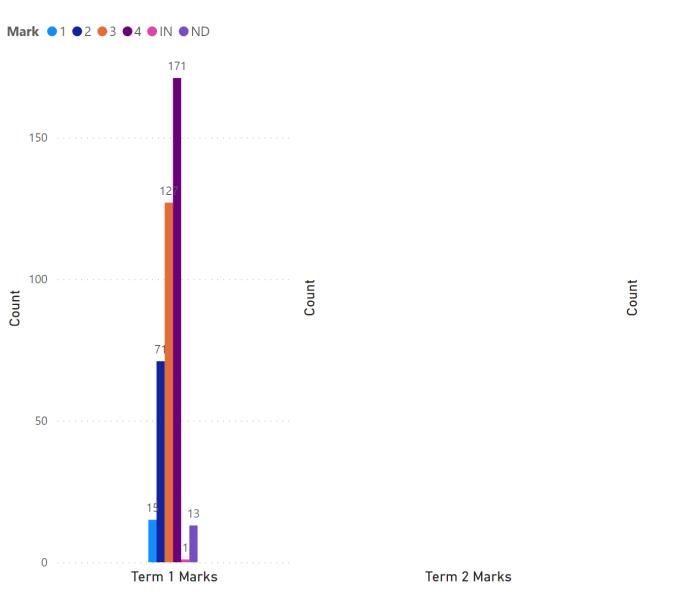

-----------------------------------------------------------------------------|-----------------|
|    | GCS GFS HCS HFS LDB POW RIC SMS SPR WHI                                                                                                     | Term<br>■ T1    |
| То | pic                                                                                                                                         |                 |
|    | Critical thinking Knowledge and under Listening and viewing Mental math and estir Overall Grade Personal management Problem solving Reading | nating          |
|    | Speaking and represent Writing                                                                                                              | nting           |

# SUNRISE SCHOOL DIVISION Graphs



| School                                             | Grade         |
|----------------------------------------------------|---------------|
| ANO                                                | _ 7           |
| DUG                                                | 8             |
| ESS                                                |               |
| GCS                                                |               |
| HCS                                                | Term          |
| HFS                                                | <b>T</b> 1    |
| LDB                                                |               |
| POW                                                |               |
| SMS                                                |               |
| ☐ SPR