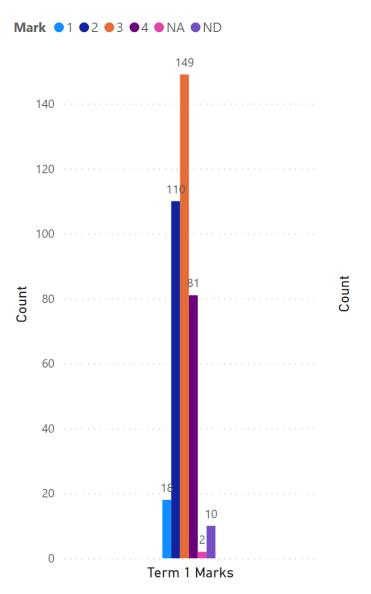

|
| OBE                          |                   |
| POW                          |                   |
| RIC                          |                   |
| SPR                          |                   |
| WHI                          |                   |
|                              |                   |
| Topic                        |                   |
| Critical thin                | king              |
| Knowledge                    | and understanding |
| Listening a                  | nd viewing        |
| ☐ Mental math and estimating |                   |
| Problem so                   | lving             |
| Reading                      |                   |
| Speaking a                   | nd representing   |
| Writing                      |                   |





| School  ANO BEY CEN DUG GCS GFS GIL HAZ HCS HFS OBE POW RIC SPR WHI | Grade  ☐ 1 ☐ 2 ☐ 3 ☐ 4 ☐ 5 ☐ 6  Term ☐ T1           |
|---------------------------------------------------------------------|-----------------------------------------------------|
| Listening and                                                       | nd understanding<br>viewing<br>and estimating<br>ng |

Term 2 Marks





| School                                       | Grade             |
|----------------------------------------------|-------------------|
| ANO                                          | 1                 |
| BEY                                          | _ 2               |
| CEN                                          | ☐ 3               |
| DUG                                          | 4