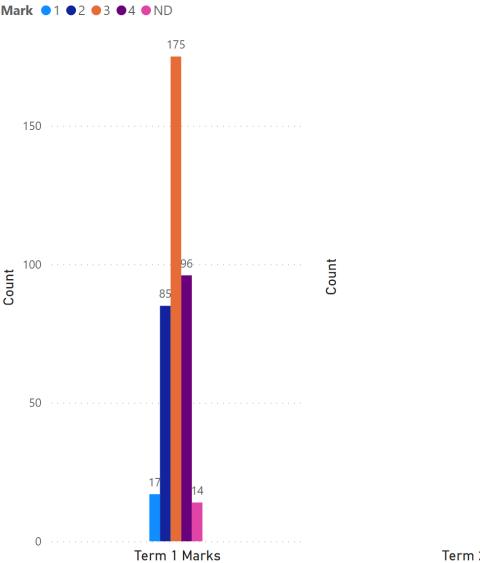

### Report Card Marks 1 - 6 Problem Solving

# SUNRISE SCHOOL DIVISION Graphs

| School                                       | Grade             |
|----------------------------------------------|-------------------|
| ANO                                          | 1                 |
| BEY                                          | _ 2               |
| CEN                                          | 3                 |
| DUG                                          | 4                 |
| GCS                                          | 5                 |
| GFS                                          | 6                 |
| GIL                                          |                   |
| HAZ                                          | <b>T</b>          |
| HCS                                          | Term              |
| HFS                                          | T1                |
| OBE                                          |                   |
| POW                                          |                   |
| RIC                                          |                   |
| SPR                                          |                   |
| WHI                                          |                   |
|                                              |                   |
| Topic                                        |                   |
| Critical thin                                | nking             |
|                                              | and understanding |
|                                              | nd viewing        |
| <ul><li>Mental math and estimating</li></ul> |                   |
| Problem so                                   |                   |
| Reading                                      |                   |
| Speaking a                                   | nd representing   |
| Writing                                      |                   |