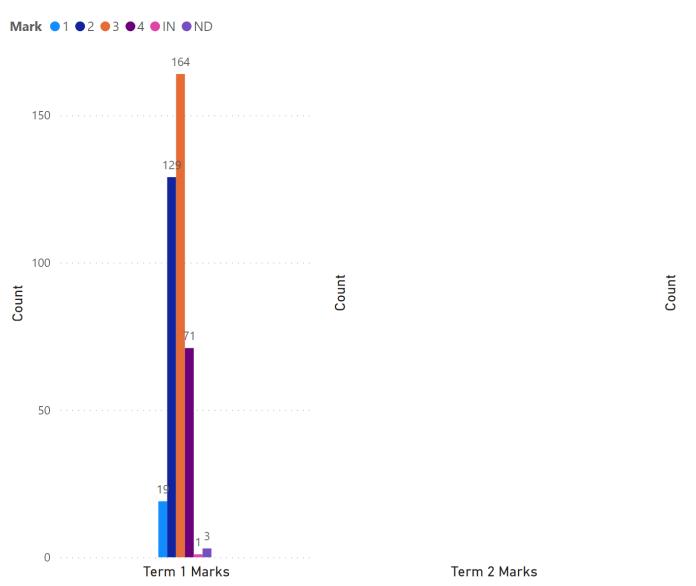

|                   |
| RIC                        |                   |
| SPR                        |                   |
| WHI                        |                   |
|                            |                   |
| Topic                      |                   |
| Critical thin              | king              |
|                            | _                 |
|                            | and understanding |
| Listening and viewing      |                   |
| Mental math and estimating |                   |
| Problem solving            |                   |
| Reading                    | ad names antine   |
|                            | nd representing   |
| Writing                    |                   |



# SUNRISE SCHOOL DIVISION Grade 1-6 Interim Marks Graphs



| ANO 1                                         |   |
|-----------------------------------------------|---|
| CEN 2                                         |   |
| DUG 3                                         |   |
| ESS 4                                         |   |
| GCS 5                                         |   |
| ☐ GFS <b>☐</b> 6                              |   |
| GIL                                           |   |
| HCS                                           |   |
| HFS Term                                      |   |
| □ POW ■ T1                                    |   |
| RIC                                           |   |
| SMS                                           |   |
| SPR                                           |   |
| WHI