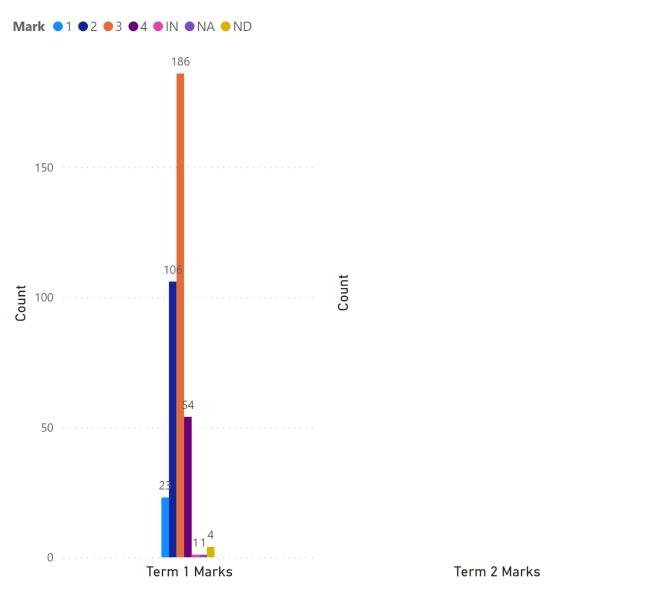

### Report Card Marks 1 - 6 Writing

| ☐ ANO ☐ BEY ☐ CEN ☐ DUG ☐ GCS ☐ GFS ☐ GIL ☐ HAZ ☐ HCS ☐ HFS ☐ OBE ☐ POW ☐ RIC ☐ SPR                                                                                    | 1 |  |
|------------------------------------------------------------------------------------------------------------------------------------------------------------------------|---|--|
| ☐ WHI                                                                                                                                                                  |   |  |
| Topic  Critical thinking  Knowledge and understanding  Listening and viewing  Mental math and estimating  Problem solving  Reading  Speaking and representing  Writing |   |  |