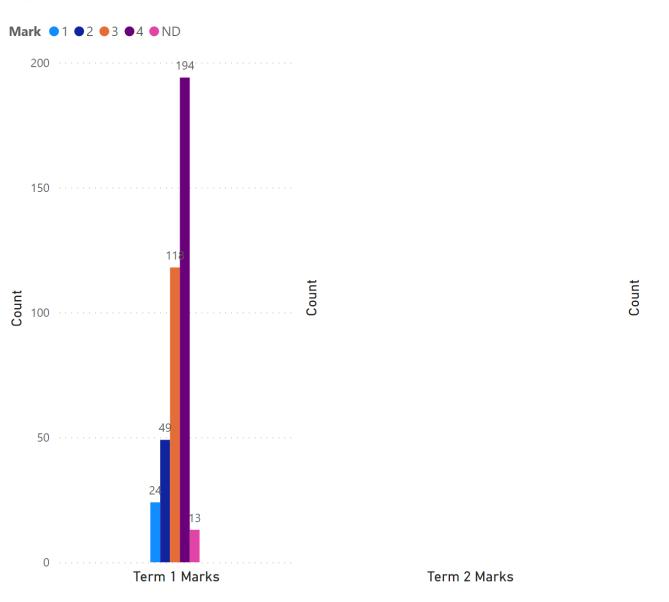

|    | SMS                        |          |
|    | SPR<br>WHI                 |          |
|    | VVIII                      |          |
|    |                            |          |
|    |                            |          |
|    |                            |          |
| _  |                            |          |
| 10 | pic                        |          |
|    | Critical thinking          |          |
|    | Knowledge and under        | standing |
|    | Listening and viewing      |          |
|    | Mental math and estir      | nating   |
|    | Overall Grade              | ckille   |
|    | Personal management        | . SKIIIS |
|    | Problem solving<br>Reading |          |
|    | Speaking and represen      | ntina    |
|    | Writing and represen       | idig     |



| School               | Grade       |
|----------------------|-------------|
| ANO                  | <b>7</b>    |
| DUG                  | 8           |
| ESS                  |             |
| GCS                  |             |
| HCS                  | Term        |
| HFS                  | <b>T</b> 1  |
| LDB                  |             |
| POW                  |             |
| SMS                  |             |
| SPR                  |             |
| WHI                  |             |
|                      |             |
|                      |             |
|                      |             |
|                      |             |
|                      |             |
|                      |             |
| Topic                |             |
| Critical thinkin