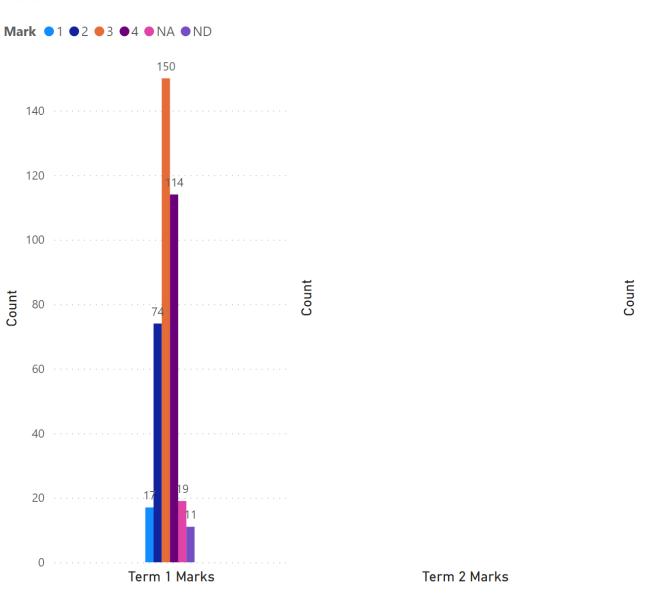

|
| HCS            | Term              |
| HFS            | _                 |
| POW            | <b>T</b> 1        |
| RIC            |                   |
| SMS            |                   |
| ☐ SPR          |                   |
| WHI            |                   |
|                |                   |
|                |                   |
| Topic          |                   |
| Critical think | ing               |
| ☐ Knowledge a  | and understanding |
| Listening an   | _                 |
| Mental math    | and estimating    |
| Problem solv   | ving              |
| Reading        |                   |
| Speaking an    | d representing    |
| Writing        |                   |
|                |                   |



### Report Card Marks 7 - 8 Critical Thinking



| Sc | hool<br>ANO<br>DUG<br>ESS                                                                                                                   | Grade  ☐ 7  ☐ 8 |
|----|---------------------------------------------------------------------------------------------------------------------------------------------|-----------------|
|    | GCS GFS HCS HFS LDB POW RIC SMS SPR WHI                                                                                                     | Term<br>■ T1    |
| То | pic                                                                                                                                         |                 |
|    | Critical thinking Knowledge and under Listening and viewing Mental math and estir Overall Grade Personal management Problem