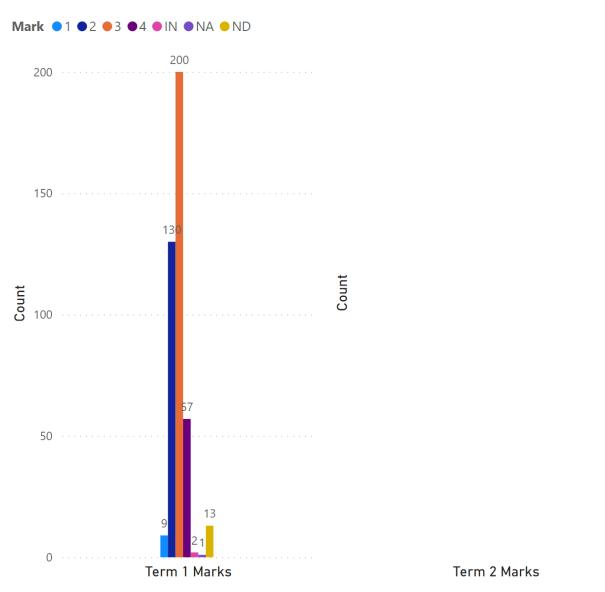

| king              |
| Knowledge                    | and understanding |
| Listening a                  | nd viewing        |
| ☐ Mental math and estimating |                   |
| Problem so                   | lving             |
| Reading                      |                   |
| Speaking a                   | nd representing   |
| Writing                      |                   |





| School  ANO BEY CEN DUG GCS GFS GIL HAZ HCS HFS OBE POW RIC SPR WHI | Grade  ☐ 1 ☐ 2 ☐ 3 ☐ 4 ☐ 5 ☐ 6  Term ☐ T1           |
|---------------------------------------------------------------------|-----------------------------------------------------|
| Listening and                                                       | nd understanding<br>viewing<br>and estimating<br>ng |

Term 2 Marks





| School                                       | Grade             |
|----------------------------------------------|-------------------|
| ANO                                          | 1                 |
| BEY                                          | _ 2               |
| CEN                                          | ☐ 3               |
| DUG                                          | 4                 |
| GCS                                          | <u> </u>          |
| GFS                                          | <u> </u>          |
| GIL                                          |                   |
| ☐ HAZ                                        | _                 |
| HCS                                          | Term<br>—         |
| HFS