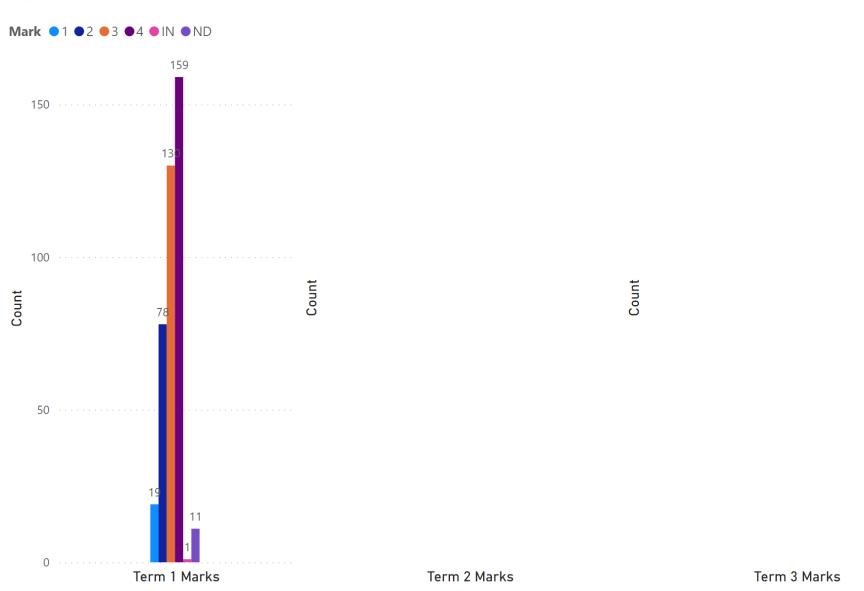

### Report Card Marks 1 - 6 Writing

| ☐ ANO ☐ BEY ☐ CEN ☐ DUG ☐ GCS ☐ GFS ☐ GIL ☐ HAZ ☐ HCS ☐ HFS ☐ OBE ☐ POW ☐ RIC ☐ SPR                                                                                    | 1 |  |
|------------------------------------------------------------------------------------------------------------------------------------------------------------------------|---|--|
| ☐ WHI                                                                                                                                                                  |   |  |
| Topic  Critical thinking  Knowledge and understanding  Listening and viewing  Mental math and estimating  Problem solving  Reading  Speaking and representing  Writing |   |  |