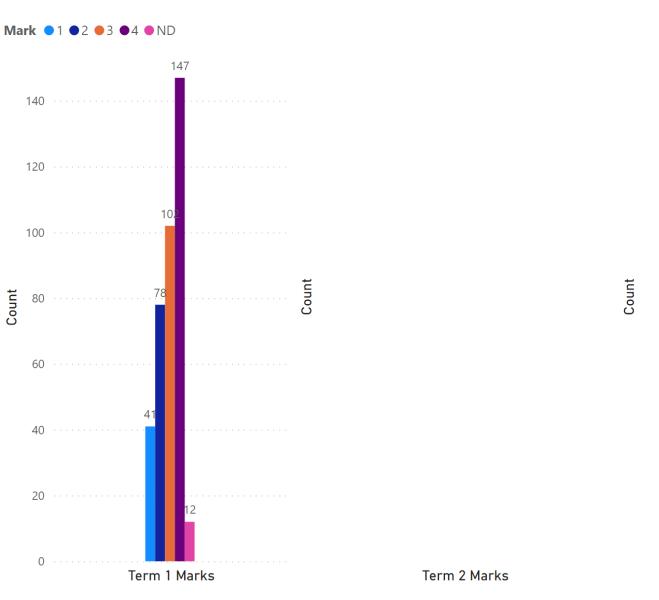

|               |
| Critical thinking                                  |               |
| Knowledge and ι                                    | understanding |
| Listening and vie                                  | _             |
| Mental math and                                    | estimating    |
| Overall Grade                                      |               |
| Personal manage                                    | ment skills   |
| Problem solving                                    |               |
| Reading                                            | recepting     |
| <ul><li>Speaking and rep</li><li>Writing</li></ul> | nesenting     |
| writing                                            |               |



### Report Card Marks 7 - 8 Problem Solving



| Sc | hool<br>ANO<br>DUG<br>ESS                                                                                     | Grade  ☐ 7 ☐ 8 |
|----|---------------------------------------------------------------------------------------------------------------|----------------|
|    | GCS GFS HCS HFS LDB POW SMS SPR WHI                                                                           | Term  ■ T1     |
| То | <b>pic</b><br>Critical thinking                                                                               |                |
|    | Knowledge and under<br>Listening and viewing<br>Mental math and estin<br>Overall Grade<br>Personal management | nating         |
|    | Problem solving Reading Speaking and represer Writing                                                         |