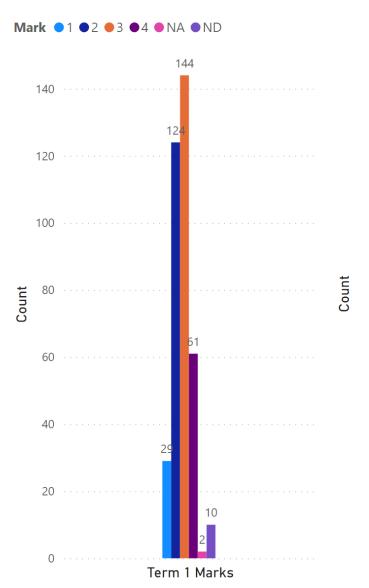

OW                          |                   |
| RIC                          |                   |
| SPR                          |                   |
| WHI                          |                   |
|                              |                   |
| Topic                        |                   |
| Critical think               | king              |
|                              | and understanding |
| Listening an                 |                   |
| ☐ Mental math and estimating |                   |
| Problem sol                  |                   |
| Reading                      | 5                 |
| Speaking and representing    |                   |
| Writing                      |                   |



# SUNRISE SCHOOL DIVISION Grade 1-6 Interim Marks Graphs



| Count |  |
|-------|--|
|       |  |
|       |  |

Term 2 Marks

| School ANO BEY CEN DUG GCS GFS GIL HAZ HCS HFS OBE POW RIC SPR WHI                                                                                                     | Grade |  |
|------------------------------------------------------------------------------------------------------------------------------------------------------------------------|-------|--|
| Topic  Critical thinking  Knowledge and understanding  Listening and viewing  Mental math and estimating  Problem solving  Reading  Speaking and representing  Writing |       |  |





| School                       | Grade                                       |  |
|------------------------------|---------------------------------------------|--|
| ANO