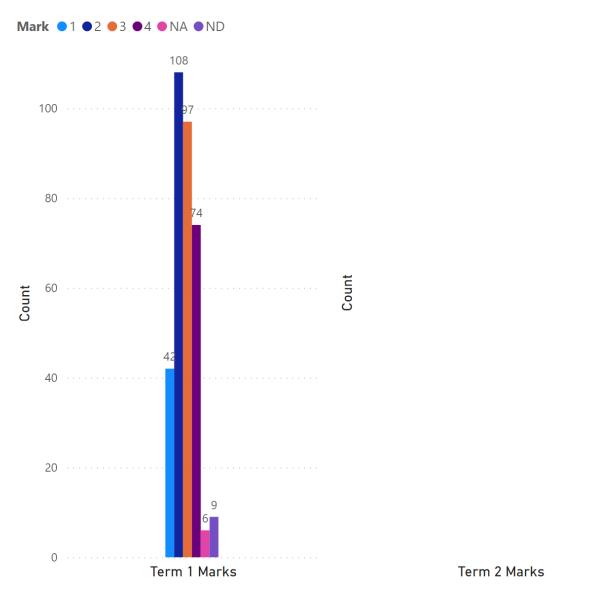

| T1                |
| SMS                          |                   |
| SPR                          |                   |
| WHI                          |                   |
|                              |                   |
| Topic                        |                   |
| Critical thin                | king              |
| Knowledge                    | and understanding |
| Listening and viewing        |                   |
| ☐ Mental math and estimating |                   |
| Problem solving              |                   |
| Reading                      |                   |
| Speaking and representing    |                   |
| Writing                      |                   |



### Report Card Marks 1 - 6 Reading



# SUNRISE SCHOOLDWISION Graphs



| School          | Grade            |
|-----------------|------------------|
| ANO             | 1                |
| BEY             | _ 2              |
| CEN             | 3                |
| DUG             | 4                |
| GCS             | 5                |
| GFS             | 6                |
| GIL             |                  |
| HAZ             | _                |
| HCS             | Term             |
| HFS             | <b>T</b> 1       |
| OBE             |                  |
| POW             |                  |
| RIC             |                  |
| SPR             |                  |
| WHI             |                  |
|                 |                  |
| Topic           |                  |
| Critical thinki | ina              |
|