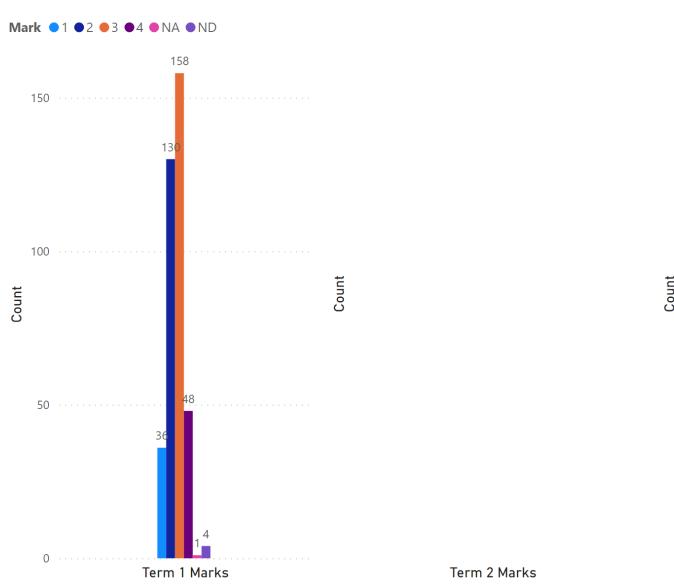

### Report Card Marks 1 - 6 Writing

| ☐ ANO ☐ BEY ☐ CEN ☐ DUG ☐ GCS ☐ GFS ☐ GIL ☐ HAZ ☐ HCS ☐ HFS ☐ OBE ☐ POW ☐ RIC ☐ SPR                                                                                    | 1 |  |
|------------------------------------------------------------------------------------------------------------------------------------------------------------------------|---|--|
| ☐ WHI                                                                                                                                                                  |   |  |
| Topic  Critical thinking  Knowledge and understanding  Listening and viewing  Mental math and estimating  Problem solving  Reading  Speaking and representing  Writing |   |  |