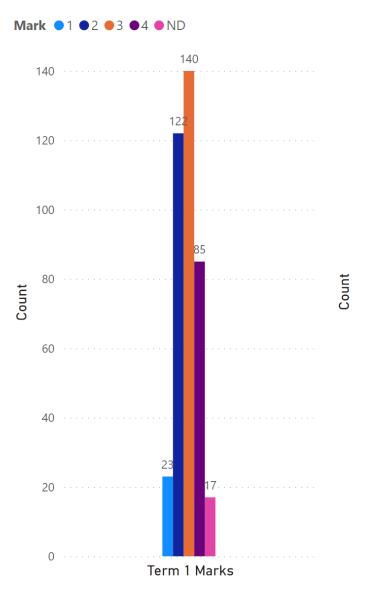

### Report Card Marks 1 - 6 Writing

| ☐ ANO ☐ BEY ☐ CEN ☐ DUG ☐ GCS ☐ GFS ☐ GIL ☐ HAZ ☐ HCS ☐ HFS ☐ OBE ☐ POW ☐ RIC ☐ SPR                                                                                    | 1 |  |
|------------------------------------------------------------------------------------------------------------------------------------------------------------------------|---|--|
| ☐ WHI                                                                                                                                                                  |   |  |
| Topic  Critical thinking  Knowledge and understanding  Listening and viewing  Mental math and estimating  Problem solving  Reading  Speaking and representing  Writing |   |  |