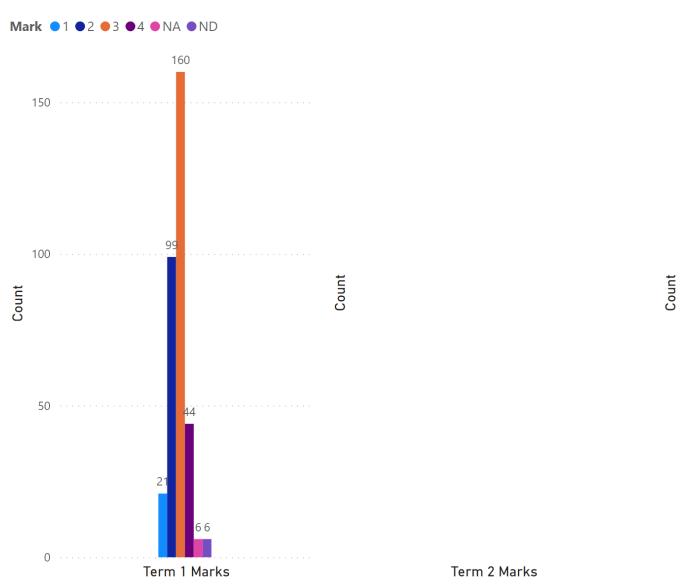

|   |
| SMS                                           |   |
| SPR                                           |   |
| WHI                                           |   |
|                                               |   |
| Topic                                         |   |
| Critical thinking                             |   |
| <ul><li>Knowledge and understanding</li></ul> | 1 |
| Listening and viewing                         | ) |
| ☐ Mental math and estimating                  |   |
| Problem solving                               |   |
| Reading                                       |   |
| <ul><li>Speaking and representing</li></ul>   |   |
| Writing                                       |   |



### Report Card Marks 1 - 6 Problem Solving



# SUNRISE SCHOOL DIVISION Graphs



| School                                       | Grade             |
|----------------------------------------------|-------------------|
| ANO                                          | 1                 |
| BEY                                          | _ 2               |
| CEN                                          | 3                 |
| DUG                                          | 4                 |
| GCS                                          | 5                 |
| GFS                                          | 6                 |
| GIL                                          |                   |
| HAZ                                          | <b>T</b>          |
| HCS                                          | Term              |
| HFS