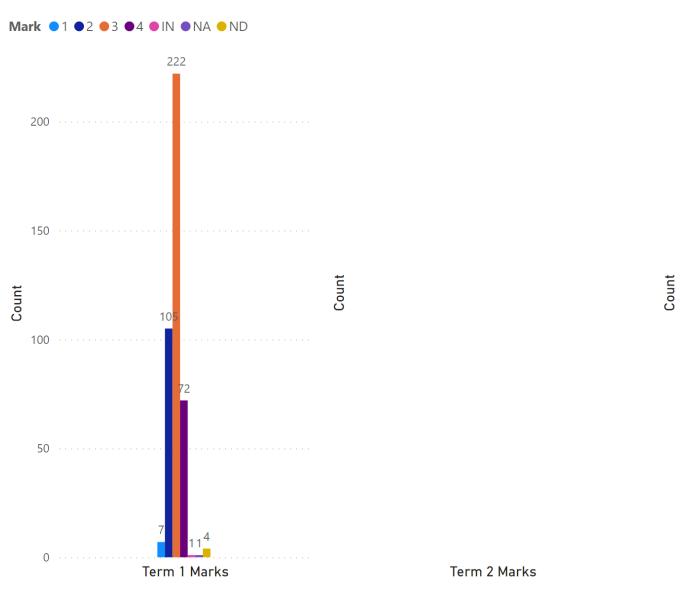

### Report Card Marks 1 - 6 Writing

| ☐ ANO ☐ BEY ☐ CEN ☐ DUG ☐ GCS ☐ GFS ☐ GIL ☐ HAZ ☐ HCS ☐ HFS ☐ OBE ☐ POW ☐ RIC ☐ SPR                                                                                    | 1 |  |
|------------------------------------------------------------------------------------------------------------------------------------------------------------------------|---|--|
| ☐ WHI                                                                                                                                                                  |   |  |
| Topic  Critical thinking  Knowledge and understanding  Listening and viewing  Mental math and estimating  Problem solving  Reading  Speaking and representing  Writing |   |  |