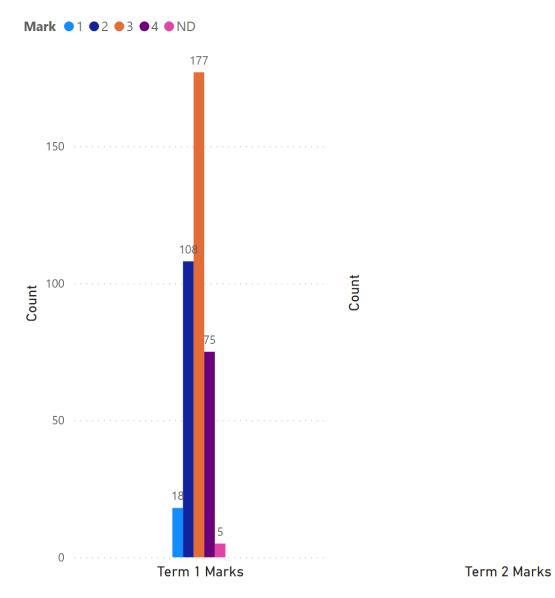

|                   |
| WHI                                          |                   |
|                                              |                   |
| Topic                                        |                   |
| Critical thinl                               | king              |
|                                              | and understanding |
| Listening an                                 | _                 |
| <ul><li>Mental math and estimating</li></ul> |                   |
| Problem sol                                  |                   |
| Reading                                      | 5                 |
|                                              | nd representing   |
| Writing                                      | . 3               |





| School                     | Grade             |
|----------------------------|-------------------|
| ANO                        | 1                 |
| BEY                        | _ 2               |
| CEN                        | 3                 |
| DUG                        | 4                 |
| GCS                        | 5                 |
| GIL                        | 6                 |
| HAZ                        |                   |
| HCS                        | <b>T</b>          |
| HFS                        | Term              |
| OBE                        | T1                |
| POW                        |                   |
| SPR                        |                   |
| WHI                        |                   |
|                            |