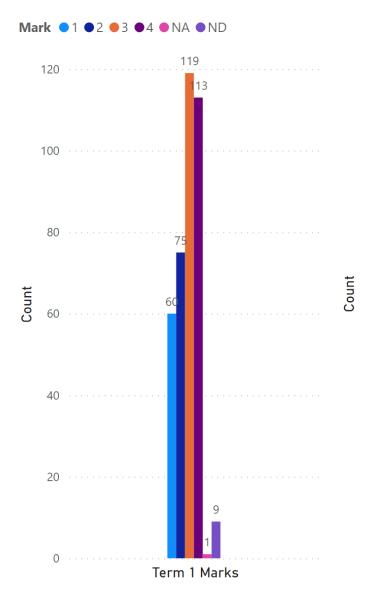

|
| GIL             |                  |
| HAZ             | _                |
| HCS             | Term             |
| HFS             | <b>T</b> 1       |
| OBE             |                  |
| POW             |                  |
| RIC             |                  |
| SPR             |                  |
| WHI             |                  |
|                 |                  |
| Topic           |                  |
| Critical thinki | ina              |
|                 | nd understanding |
| Listening and   | _                |
| _               | and estimating   |
| Problem solving |                  |
| Reading         | 5                |
|                 | d representing   |
| ☐ Writing       | , 3              |
|                 |                  |





Count

| School  ANO BEY CEN DUG GCS GFS GIL HAZ HCS HFS OBE POW RIC SPR                                                                                                | Grade |  |
|----------------------------------------------------------------------------------------------------------------------------------------------------------------|-------|--|
| Topic Critical thinking Knowledge and understanding Listening and viewing Mental math and estimating Problem solving Reading Speaking and representing Writing |       |  |



# SUNRISE SCHOOLDWISION Graphs



| School                       | Grade             |
|------------------------------|-------------------|
| ANO                          | 1                 |
| BEY                          | _ 2               |
| CEN