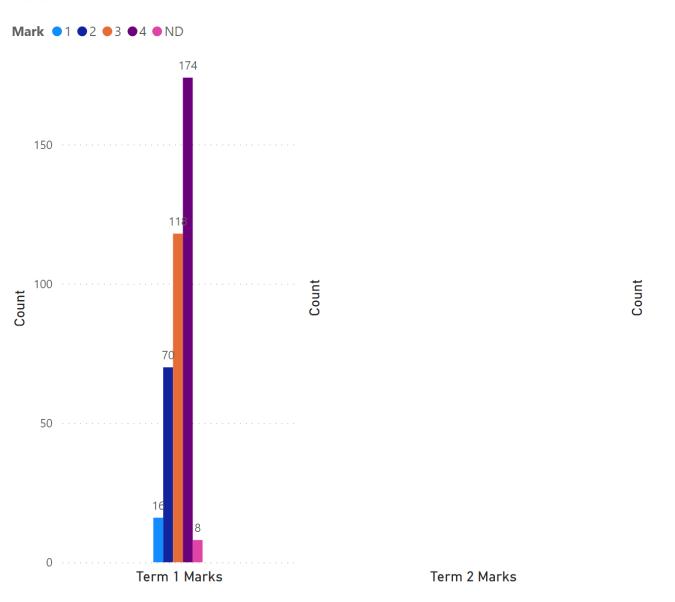

|
| ☐ SPR                |            |
| □ WHI                |            |
|                      |            |
|                      |            |
|                      |            |
|                      |            |
|                      |            |
|                      |            |
| Topic                |            |
| Critical thinking    |            |
| Knowledge and und    | erstanding |
| Listening and viewin | g          |
| Mental math and est  | timating   |
| Overall Grade        |            |
| Personal manageme    | nt skills  |
| Problem solving      |            |
| Reading              |            |
| Speaking and repres  | enting     |
| Writing              |            |



### Report Card Marks 7 - 8 Reading

# SUNRISE SCHOOL DIVISION Graphs



| Sc | hool                       | Grade    |
|----|----------------------------|----------|
|    | ANO                        | 7        |
|    | DUG                        | 8        |
|    | ESS                        |          |
|    | GCS                        |          |
|    | GFS                        | Term     |
|    | HCS                        | T1       |
|    | HFS                        |          |
|    | LDB                        |          |
|    | POW                        |          |
|    | RIC                        |          |
|    | SMS                        |          |
|    | SPR<br>WHI                 |          |
|    | VVIII                      |          |
|    |                            |          |
|    |                            |          |