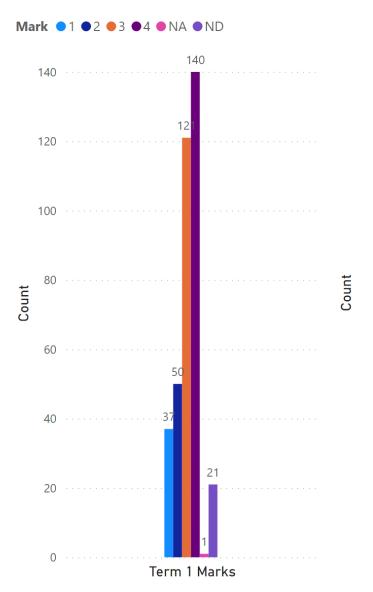

| and estimating   |
| Problem solving |                  |
| Reading         | 5                |
|                 | d representing   |
| ☐ Writing       | , 3              |
|                 |                  |





Count

| School  ANO BEY CEN DUG GCS GFS GIL HAZ HCS HFS OBE POW RIC SPR                                                                                                | Grade |  |
|----------------------------------------------------------------------------------------------------------------------------------------------------------------|-------|--|
| Topic Critical thinking Knowledge and understanding Listening and viewing Mental math and estimating Problem solving Reading Speaking and representing Writing |       |  |



# SUNRISE SCHOOLDWISION Graphs



| School                       | Grade             |
|------------------------------|-------------------|
| ANO                          | 1                 |
| BEY                          | _ 2               |
| CEN                          | 3                 |
| DUG                          | 4                 |
| GCS                          | 5                 |
| GFS                          | <u> </u>          |
| GIL                          |                   |
| HAZ                          | T                 |
| ☐ HCS                        | Term              |
| HFS                          | T1                |
| OBE                          |                   |
| POW                          |                   |
| RIC                          |                   |
| S