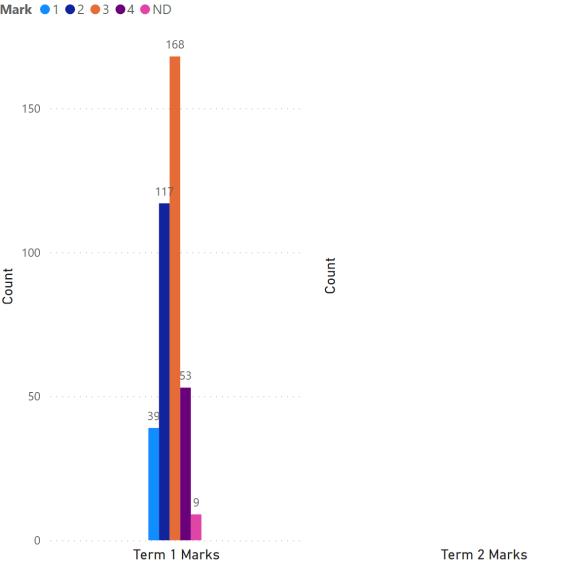

### Report Card Marks 1 - 6 Writing

| ☐ ANO ☐ BEY ☐ CEN ☐ DUG ☐ GCS ☐ GFS ☐ GIL ☐ HAZ ☐ HCS ☐ HFS ☐ OBE ☐ POW ☐ RIC ☐ SPR                                                                                    | 1 |  |
|------------------------------------------------------------------------------------------------------------------------------------------------------------------------|---|--|
| ☐ WHI                                                                                                                                                                  |   |  |
| Topic  Critical thinking  Knowledge and understanding  Listening and viewing  Mental math and estimating  Problem solving  Reading  Speaking and representing  Writing |   |  |