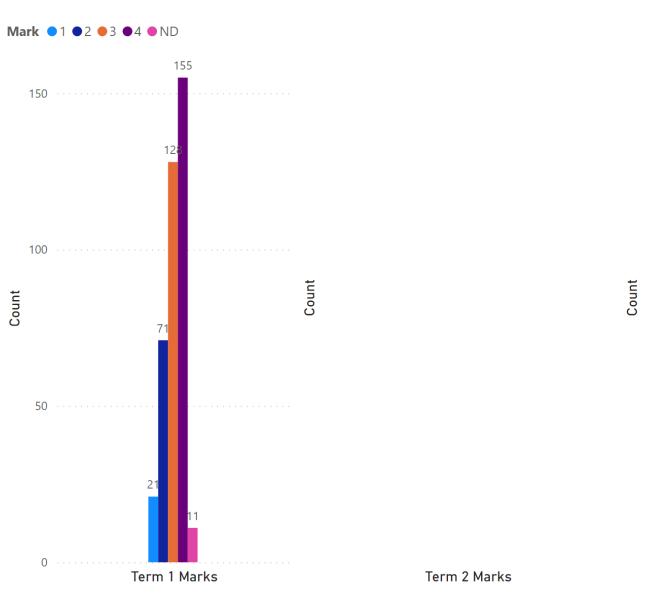

|             |
| SPR                  |             |
| WHI                  |             |
|                      |             |
|                      |             |
|                      |             |
|                      |             |
|                      |             |
|                      |             |
| Topic                |             |
| Critical thinking    |             |
| Knowledge and und    | lerstanding |
| Listening and viewir | ng          |
| Mental math and es   | timating    |
| Overall Grade        |             |
| Personal manageme    | ent skills  |
| Problem solving      |             |
| Reading              |             |

☐ Speaking and representing

Writing



### Report Card Marks 7 - 8 Writing

# SUNRISE SCHOOLDWISION Graphs



| School           | Grade           |
|------------------|-----------------|
| ANO              | 7               |
| DUG              | 8               |
| ESS              |                 |
| GCS              |                 |
| GFS              | Term            |
| HCS              | <b>T</b> 1      |
| HFS              |                 |
| LDB              |                 |
| POW              |                 |
| ☐ RIC            |                 |
| ☐ SMS            |                 |
| □ SPR<br>□ WHI   |                 |
| U VV⊓I           |                 |
|                  |                 |
|                  |                 |
|                  |                 |
|                  |                 |
| Topic            |                 |
| Critical thinkin