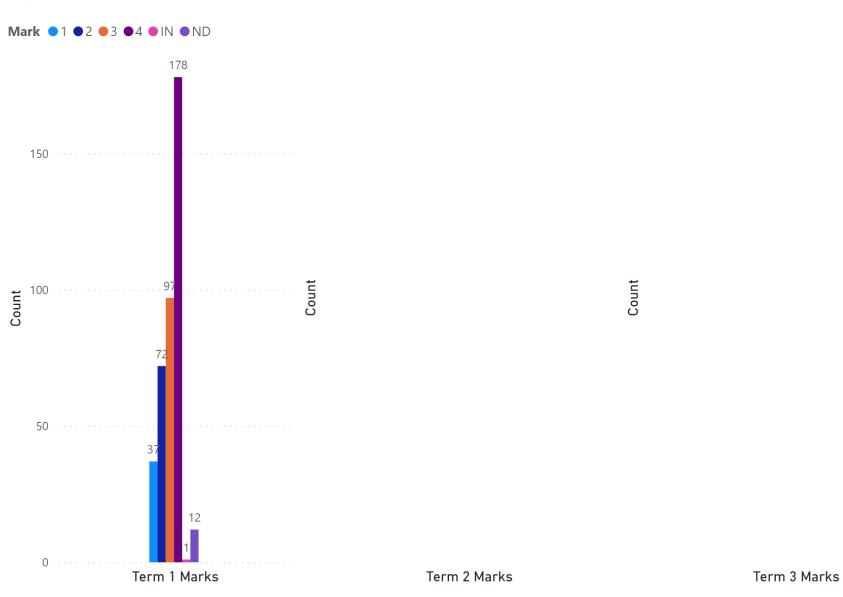

### Report Card Marks 1 - 6 Writing

| ☐ ANO ☐ BEY ☐ CEN ☐ DUG ☐ GCS ☐ GFS ☐ GIL ☐ HAZ ☐ HCS ☐ HFS ☐ OBE ☐ POW ☐ RIC ☐ SPR                                                                                    | 1 |  |
|------------------------------------------------------------------------------------------------------------------------------------------------------------------------|---|--|
| ☐ WHI                                                                                                                                                                  |   |  |
| Topic  Critical thinking  Knowledge and understanding  Listening and viewing  Mental math and estimating  Problem solving  Reading  Speaking and representing  Writing |   |  |