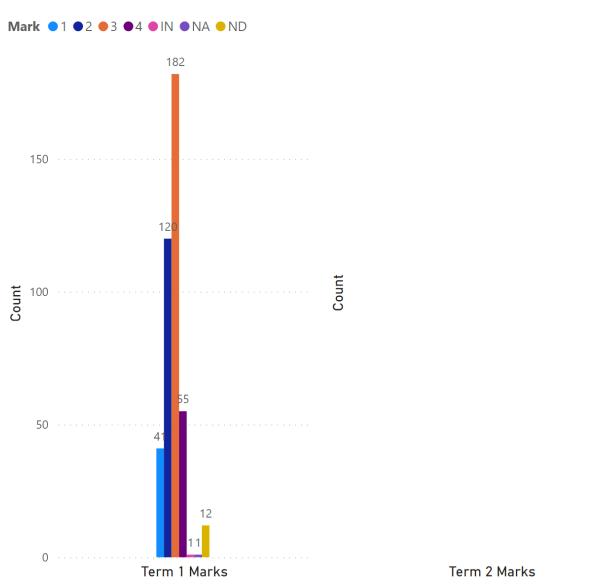

|
| Speaking and representing    |                   |
| Writing                      |                   |



# SUNRISE SCHOOL DIVISION Grade 1-6 Interim Marks Graphs



| Count |  |
|-------|--|
|       |  |
|       |  |

Term 2 Marks

| School ANO BEY CEN DUG GCS GFS GIL HAZ HCS HFS OBE POW RIC SPR WHI                                                                                                     | Grade |  |
|------------------------------------------------------------------------------------------------------------------------------------------------------------------------|-------|--|
| Topic  Critical thinking  Knowledge and understanding  Listening and viewing  Mental math and estimating  Problem solving  Reading  Speaking and representing  Writing |       |  |





| School                       | Grade                                       |  |
|------------------------------|---------------------------------------------|--|
| ANO                          | 1                                           |  |
| BEY                          | _ 2                                         |  |
| CEN                          | 3                                           |  |
| DUG                          | 4                                           |  |
| GCS                          | 5                                           |  |
| GFS                          | □ 6                                         |  |
| GIL                          |                                             |  |
| ☐ HAZ                        | -