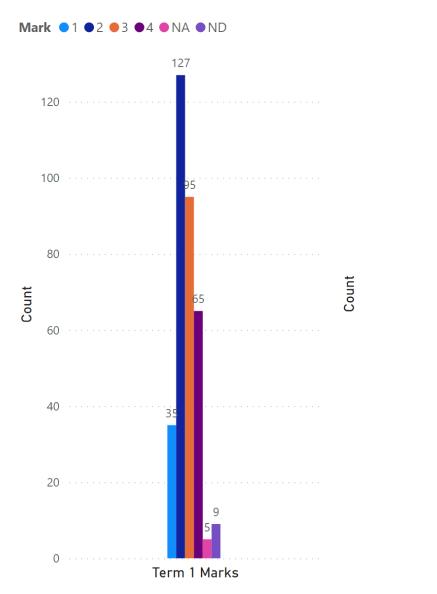

### Report Card Marks 1 - 6 Reading

# SUNRISE SCHOOLDWISION Graphs

| School          | Grade            |
|-----------------|------------------|
| ANO             | 1                |
| BEY             | _ 2              |
| CEN             | 3                |
| DUG             | 4                |
| GCS             | 5                |
| GFS             | 6                |
| GIL             |                  |
| HAZ             | _                |
| HCS             | Term             |
| HFS             | <b>T</b> 1       |
| OBE             |                  |
| POW             |                  |
| RIC             |                  |
| SPR             |                  |
| WHI             |                  |
|                 |                  |
| Topic           |                  |
| Critical thinki | ina              |
|                 | nd understanding |
| Listening and   | _                |
| _               | and estimating   |
| Problem solving |                  |
| Reading         | 5                |
|                 | d representing   |
| ☐ Writing       | , 3              |
|                 |                  |