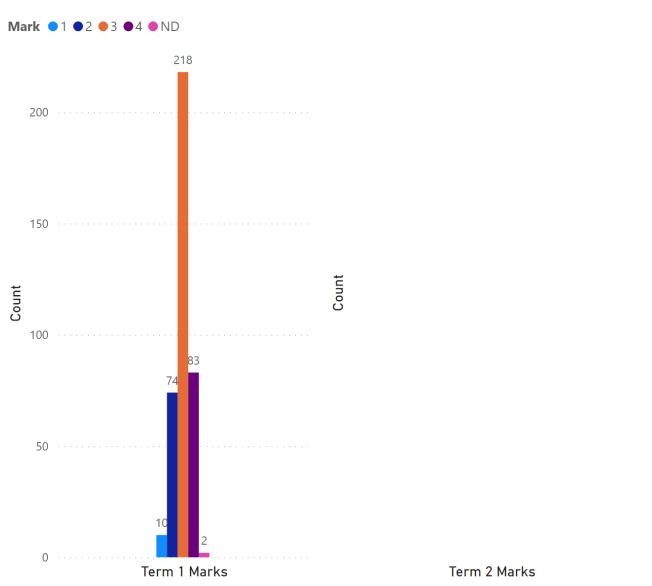

|                   |
| WHI                                          |                   |
|                                              |                   |
| Topic                                        |                   |
| Critical thin                                | nking             |
| Knowledge                                    | and understanding |
| Listening a                                  | nd viewing        |
| <ul><li>Mental math and estimating</li></ul> |                   |
| Problem solving                              |                   |
| Reading                                      |                   |
| _                                            | nd representing   |
| Writing                                      |                   |





| School                     | Grade             |
|----------------------------|-------------------|
| ANO                        | 1                 |
| BEY                        | _ 2               |
| CEN                        | <u> </u>          |
| DUG                        | 4                 |
| GCS                        | 5                 |
| GIL                        | <u> </u>          |
| ☐ HAZ                      |                   |
| HCS                        | _                 |
| HFS                        | Term              |
| OBE                        | T1                |
| POW                        |                   |
| RIC                        |                   |
| SPR                        |                   |
| WHI                        |