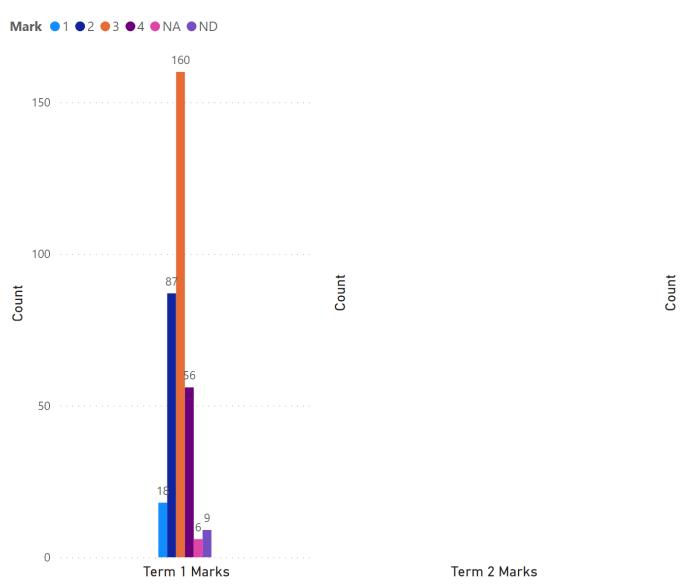

### Report Card Marks 1 - 6 Critical Thinking

# SUNRISE SCHOOL DIVISION Grade 1-6 Interim Marks Graphs

| School                                       | Grade             |
|----------------------------------------------|-------------------|
| ANO                                          | 1                 |
| BEY                                          | 2                 |
| CEN                                          | 3                 |
| DUG                                          | 4                 |
| GCS                                          | <u> </u>          |
| GFS                                          | 6                 |
| GIL                                          |                   |
| HAZ                                          | Т                 |
| HCS                                          | Term              |
| HFS                                          | <b>T</b> 1        |
| OBE                                          |                   |
| POW                                          |                   |
| RIC                                          |                   |
| SPR                                          |                   |
| WHI                                          |                   |
|                                              |                   |
| Topic                                        |                   |
| Critical thin                                | king              |
|                                              | and understanding |
| Listening a                                  | _                 |
| <ul><li>Mental math and estimating</li></ul> |                   |
| Problem solving                              |                   |
| Reading                                      |                   |
| Speaking a                                   | nd representing   |
| Writing                                      |                   |