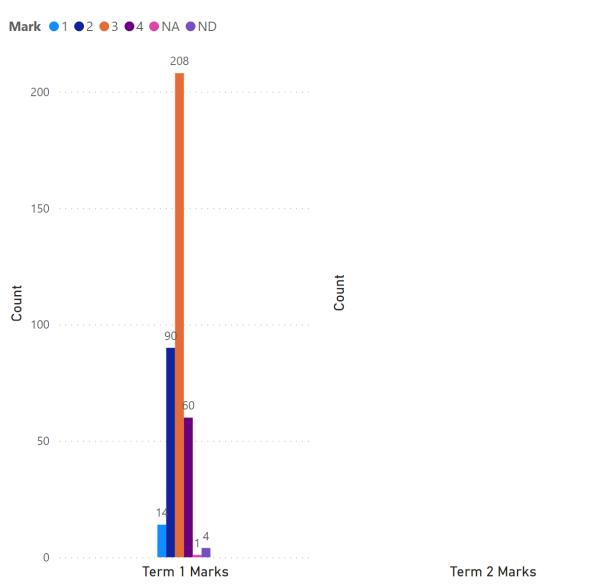

### Report Card Marks 1 - 6 Problem Solving

# SUNRISE SCHOOL DIVISION Graphs

| School                                       | Grade             |
|----------------------------------------------|-------------------|
| ANO                                          | 1                 |
| BEY                                          | _ 2               |
| CEN                                          | 3                 |
| DUG                                          | 4                 |
| GCS                                          | 5                 |
| GFS                                          | 6                 |
| GIL                                          |                   |
| HAZ                                          | <b>T</b>          |
| HCS                                          | Term              |
| HFS                                          | T1                |
| OBE                                          |                   |
| POW                                          |                   |
| RIC                                          |                   |
| SPR                                          |                   |
| WHI                                          |                   |
|                                              |                   |
| Topic                                        |                   |
| Critical thin                                | nking             |
|                                              | and understanding |
|                                              | nd viewing        |
| <ul><li>Mental math and estimating</li></ul> |                   |
| Problem so                                   |                   |
| Reading                                      |                   |
| Speaking a                                   | nd representing   |
| Writing                                      |                   |