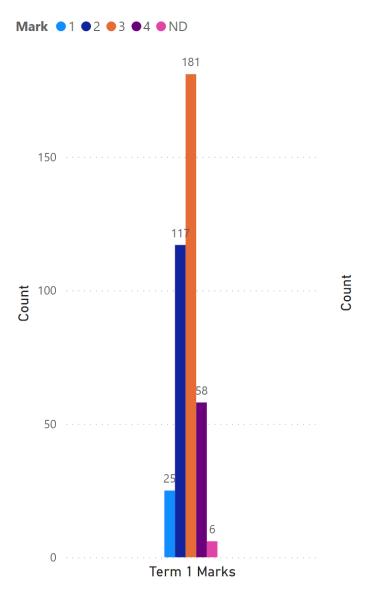

|                                             |  |
| Topic                        |                                             |  |
| Critical thin                | ıking                                       |  |
|                              | and understanding                           |  |
| Listening and viewing        |                                             |  |
| ☐ Mental math and estimating |                                             |  |
| Problem solving              |                                             |  |
| Reading                      |                                             |  |
| _                            | <ul><li>Speaking and representing</li></ul> |  |
| Writing                      | . 3                                         |  |





Term 3 Marks

| School         | Grade             |
|----------------|-------------------|
| ANO            | 1                 |
| BEY            | _ 2               |
| CEN            | 3                 |
| DUG            | 4                 |
| GCS            | 5                 |
| GIL            | 6                 |
| HAZ            |                   |
| HCS            | Term              |
| HFS            |                   |
| OBE            | T1                |
| POW            |                   |
| RIC            |                   |
| SPR            |                   |
| WHI            |                   |
|                |                   |
|                |                   |
| Topic          |                   |
| Critical think | ing               |
|