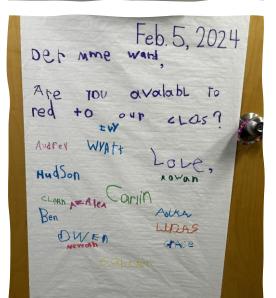

throughout the Springfield area for French Immersion, including Oakbank, Anola and Hazelridge.

#### Staff:

- 27 classroom teachers & 4
   Specialists & 6 SST
- 19.5 French Immersion Classrooms
- 5.5 English Classrooms
- 8 Educational Assistants
- 6 Support staff

Total of Approx. 50 staff

# School Goal 2023-2024

School Goal: Literacy – Writing

By June 2024, 95% of all Grade 1-8 École Dugald School students will demonstrate basic (2) to very good (4) writing practices in a variety of forms at a developmentally appropriate levels of which 70% will be good (3) to very good (4) based on specific categories within the Sunrise School Division Writing Progressions and the Manitoba Provincial Report Card.





### Rationale



# Strategies











### **Celebrating Writing**















# **Celebrating Writing**

# **Evidence of Progress**

| 1 1 1 1 1 1 1 1 1 1 1 1 1 1 1 1 1 1 1