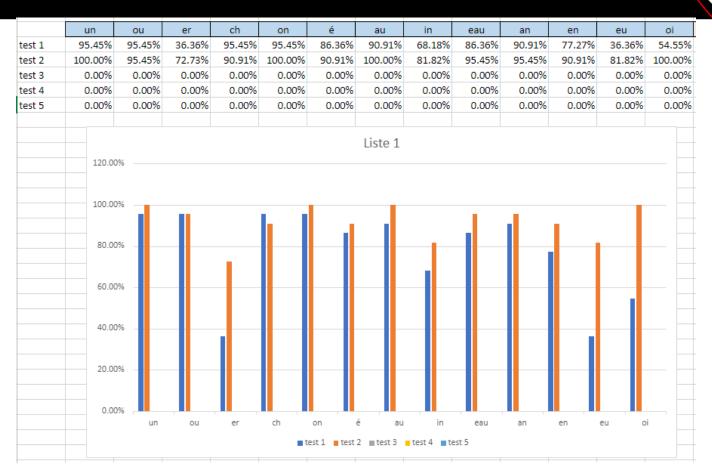

## **Evidence of Progress**

### **Evidence of Progress**

| un c       |          | ou         | er         |            |          | ch       |          | on       |          | é          |          | au         |          | in         |          | eau        |          | an         |          | en         |          | eu          |          | oi          |            | test 1  | test 2  |
|------------|----------|------------|------------|------------|----------|----------|----------|----------|----------|------------|----------|------------|----------|------------|----------|------------|----------|------------|----------|------------|----------|-------------|----------|-------------|------------|---------|---------|
| <b>Ø</b>   | <b>Ø</b> | <b>Ø</b>   | <b>Ø</b>   | €3         | <b>Ø</b> | <b>Ø</b> | <b>Ø</b> | <b>Ø</b> | <b>Ø</b> | <b>Ø</b>   | <b>Ø</b> | <b>Ø</b>   | <b>Ø</b> | ()         | <b>Ø</b> | <b>Ø</b>   | <b>Ø</b> | <b>Ø</b>   | <b>Ø</b> | <b>Ø</b>   | <b>Ø</b> | (1)         | <b>Ø</b> | <b>Ø</b>    | <b>(</b>   | 76.92%  | 100.00% |
| <b>Ø</b>   | <b>Ø</b> | <b>②</b>   | <b>Ø</b>   | <b>(3)</b> | <b>Ø</b> | <b>Ø</b> | <b>Ø</b> | <b>Ø</b> | <b>Ø</b> | <b>Ø</b>   | <b>Ø</b> | <b>Ø</b>   | <b>Ø</b> | <b>②</b>   | <b>Ø</b> | <b>Ø</b>   | <b>Ø</b> | <b>(3)</b> | <b>Ø</b> | <b>Ø</b>   | <b>Ø</b> | <b>(3</b> ) | <b>Ø</b> | <b>Ø</b>    | <b>Ø</b>   | 69.23%  | 100.00% |
| <b>Ø</b>   | <b>Ø</b> | <b>Ø</b>   | <b>Ø</b>   | <b>Ø</b>   | <b>Ø</b> | <b>Ø</b> | <b>Ø</b> | <b>Ø</b> | <b>Ø</b> | <b>②</b>   | <b>Ø</b> | <b>Ø</b>   | <b>Ø</b> | <b>Ø</b>   | <b>Ø</b> | <b>Ø</b>   | <b>Ø</b> | <b>Ø</b>   | <b>Ø</b> | <b>(3)</b> | <b>Ø</b> | <b>©</b>    | <b>Ø</b> | <b>Ø</b>    | <b>Ø</b>   | 76.92%  | 100.00% |
| <b>Ø</b>   | <b>Ø</b> | <b>⊘</b>   | <b>Ø</b>   | <b>Ø</b>   | <b>Ø</b> | <b>Ø</b> | <b>Ø</b> | <b>Ø</b> | <b>Ø</b> | <b>Ø</b>   | <b>Ø</b> | <b>Ø</b>   | <b>Ø</b> | <b>Ø</b>   | <b>Ø</b> | <b>©</b>   | <b>Ø</b> | <b>Ø</b>   | <b>Ø</b> | <b>Ø</b>   | <b>Ø</b> | 0           | 8        | <b>©</b>    | <b>Ø</b>   | 69.23%  | 92.31%  |
| <b>Ø</b>   | <b>Ø</b> | <b></b>    | <b></b>    | <b>Ø</b>   | <b>Ø</b> | <b>Ø</b> | <b>Ø</b> | <b>Ø</b> | <b>Ø</b> | <b>Ø</b>   | <b>Ø</b> | (3)        | <b>Ø</b> | <b>Ø</b>   | <b>Ø</b> | <b>Ø</b>   | <b>Ø</b> | <b>Ø</b>   | <b>Ø</b> | <b>Ø</b>   | <b>Ø</b> | <b>②</b>    | <b>Ø</b> | <b>Ø</b>    | <b>Ø</b>   | 84.62%  | 100.00% |
| <b>Ø</b>   | <b>Ø</b> | <b>(2)</b> | <b>②</b>   | <b>Ø</b>   | <b>Ø</b> | Ø        | €3       | Ø        | Ø        | <b>Ø</b>   | <b>Ø</b> | $\bigcirc$ | <b>Ø</b> | <b>Ø</b>   | <b>Ø</b> | <b>Ø</b>   | <b>Ø</b> | <b>Ø</b>   | <b>Ø</b> | Ø          | <b>Ø</b> | Ø           | <b>Ø</b> | Ø           | <b>Ø</b>   | 92.31%  | 92.31%  |
| <b>Ø</b>   | <b>Ø</b> | <b>Ø</b>   | <b>Ø</b>   | <b>©</b>   | <b>Ø</b> | <b>Ø</b> | <b>Ø</b> | <b>Ø</b> | <b>Ø</b> | <b>②</b>   | <b>Ø</b> | <b>Ø</b>   | <b>Ø</b> | <b>(3)</b> | <b>Ø</b> | <b>Ø</b>   | <b>Ø</b> | <b>Ø</b>   | <b>Ø</b> | <b>Ø</b>   | <b>Ø</b> | <b>(3)</b>  | <b>Ø</b> | <b>Ø</b>    | <b>Ø</b>   | 69.23%  | 100.00% |
| <b>Ø</b>   | <b>Ø</b> | <b>Ø</b>   | <b>②</b>   | <b>©</b>   | 1        | <b>Ø</b> | <b>Ø</b> | <b>Ø</b> | <b>Ø</b> | <b>Ø</b>   | <b>Ø</b> | <b>Ø</b>   | <b>Ø</b> | <b>②</b>   | <b>Ø</b> | <b>Ø</b>   | <b>Ø</b> | <b>(2)</b> | ()       | <b>(3)</b> | <b>©</b> | <b>(2)</b>  | <b>Ø</b> | <b>©</b>    | <b>Ø</b>   | 53.85%  | 76.92%  |
| <b>Ø</b>   | <b>Ø</b> | <b></b>    | <b>Ø</b>   | <b>Ø</b>   | <b>Ø</b> | <b>Ø</b> | <b>Ø</b> | <b>⊘</b> | <b>Ø</b> | <b>Ø</b>   | <b>Ø</b> | <b>Ø</b>   | <b>Ø</b> | ()         | <b>Ø</b> | <b>Ø</b>   | <b>Ø</b> | <b>Ø</b>   | <b>Ø</b> | 8          | <b>Ø</b> | 8           | <b>Ø</b> | <b>Ø</b>    | <b>Ø</b>   | 76.92%  | 100.00% |
| <b>Ø</b>   | <b>Ø</b> | <b>Ø</b>   | <b>Ø</b>   | <b>(3)</b> | (1)      | <b>Ø</b> | <b>Ø</b> | <b>Ø</b> | <b>Ø</b> | <b>Ø</b>   | <b>Ø</b> | <b>Ø</b>   | <b>Ø</b> | <b>Ø</b>   | <b>Ø</b> | <b>(3)</b> | (1)      | <b>Ø</b>   | <b>Ø</b> | <b>(3)</b> | <b>Ø</b> | <b>Ø</b>    | <b>Ø</b> | <b>Ø</b>    | <b>Ø</b>   | 69.23%  | 84.62%  |
| <b>Ø</b>   | <b>Ø</b> | <b>(</b>   | <b>(3)</b> | <b>Ø</b>   | <b>Ø</b> | Ø        | <b>Ø</b> | <b>Ø</b> | <b>Ø</b> | <b>Ø</b>   | <b>Ø</b> | <b>Ø</b>   | <b>Ø</b> | <b>(3)</b> | (!)      | Ø          | <b>Ø</b> | <b>Ø</b>   | <b>Ø</b> | <b>Ø</b>   | <b>Ø</b> | €3          | (!)      | <b>©</b>    | <b>Ø</b>   | 76.92%  | 76.92%  |
| <b>Ø</b>   | <b>Ø</b> | <b></b>    | <b>Ø</b>   | €3         | (!)      | <b>Ø</b> | <b>Ø</b> | <b>Ø</b> | <b>Ø</b> | <b>(3)</b> | <b>Ø</b> | <b>Ø</b>    | <b>Ø</b> | <b>23</b>   | <b>Ø</b>   | 76.92%  | 92.31%  |
| <b>Ø</b>   | <b>Ø</b> | <b>Ø</b>   | <b>Ø</b>   | <b>©</b>   | (1)      | <b>Ø</b> | <b>Ø</b> | <b>Ø</b> | <b>Ø</b> | <b>Ø</b>   | <b>Ø</b> | <b>Ø</b>   | <b>Ø</b> | <b>Ø</b>   | <b>Ø</b> | <b>Ø</b>   | <b>Ø</b> | <b>Ø</b>   | <b>Ø</b> | <b>Ø</b>   | (!)      | <b>Ø</b>    | <b>©</b> | <b>Ø</b>    | $\bigcirc$ | 92.31%  | 76.92%  |
| <b>Ø</b>   | <b>Ø</b> | <b>Ø</b>   | <b>Ø</b>   | <b>Ø</b>   | <b>Ø</b> | ()       | <b>Ø</b> | <b>Ø</b> | 0        | <b>Ø</b>   | <b>Ø</b> | <b>(3)</b> | <b>Ø</b> | <b>(3)</b>  | 0        | <b>Ø</b>    | <b>Ø</b>   | 76.92%  | 100.00% |
| <b>Ø</b>   | <b>Ø</b> | <b>(</b>   | <b>Ø</b>   | <b>(3)</b> | (!)      | <b>Ø</b> | <b>Ø</b> | €3       | <b>Ø</b> | <b>Ø</b>   | (!)      | <b>Ø</b>   | <b>Ø</b> | <b>Ø</b>   | (!)      | <b>Ø</b>   | <b>Ø</b> | <b>Ø</b>   | <b>Ø</b> | <b>Ø</b>   | <b>Ø</b> | €           | <b>Ø</b> | <b>(3</b> ) | <b>Ø</b>   | 69.23%  | 76.92%  |
| <b>(3)</b> | <b>Ø</b> | <b></b>    | <b>Ø</b>   | €3         | <b>Ø</b> | <b>Ø</b> | <b>Ø</b> | <b>Ø</b> | <b>Ø</b> | <b>Ø</b>   | (!)      | <b>Ø</b>   | <b>Ø</b> | <b>(3)</b> | (!)      | <b>Ø</b>   | <b>Ø</b> | <b>Ø</b>   | <b>Ø</b> | <b>Ø</b>   | <b>Ø</b> | <b>Ø</b>    | <b>Ø</b> | <b>Ø</b>    | <b>Ø</b>   | 76.92%  | 84.62%  |
| <b>Ø</b>   | <b>Ø</b> | <b>Ø</b>   | <b>Ø</b>   | <b>©</b>   | (1)      | <b>Ø</b> | <b>Ø</b> | <b>Ø</b> | <b>Ø</b> | <b>Ø</b>   | <b>Ø</b> | <b>Ø</b>   | <b>Ø</b> | <b>Ø</b>   | (1)      | (1)        | <b>Ø</b> | <b>Ø</b>   | <b>Ø</b> | <b>Ø</b>   | <b>Ø</b> | <b>Ø</b>    | <b>Ø</b> | <b>Ø</b>    | <b>Ø</b>   | 84.62%  | 84.62%  |
| <b>Ø</b>   | <b>Ø</b> | <b>Ø</b>   | <b>Ø</b>   | <b>Ø</b>   | <b>Ø</b> | Ø        | <b>Ø</b> | <b>Ø</b> | 0        | <b>Ø</b>   | Ø        | <b>Ø</b>   | <b>Ø</b> | <b>Ø</b>    | 0        | <b>Ø</b>    | <b>Ø</b>   | 100.00% | 100.00% |
| <b>Ø</b>   | <b>Ø</b> | <b>(</b>   | <b>Ø</b>   | <b>(3)</b> | <b>Ø</b> | <b>Ø</b> | (!)      | <b>Ø</b> | <b>Ø</b> | <b>Ø</b>   | <b>Ø</b> | <b>Ø</b>   | <b>Ø</b> | <b>Ø</b>   | <b>Ø</b> | <b>Ø</b>   | <b>Ø</b> | <b>Ø</b>   | <b>Ø</b> | <b>Ø</b>   | <b>Ø</b> | €3          | (!)      | <b>(3</b> ) | <b>Ø</b>   | 76.92%  | 84.62%  |
| <b>Ø</b>   | <b>Ø</b> | <b>Ø</b>   | <b>Ø</b>   | <b>©</b>   | <b>Ø</b> | <b>Ø</b> | <b>Ø</b> | <b>Ø</b> | <b>Ø</b> | <b>Ø</b>   | Ø        | <b>Ø</b>   | <b>Ø</b> | <b>Ø</b>    | <b>Ø</b> | Ø           | <b>Ø</b>   | 84.62%  | 100.00% |
| <b>Ø</b>   | <b>Ø</b> | <b>Ø</b>   | <b>Ø</b>   | Ø          | <b>Ø</b> | <b>Ø</b> | <b>Ø</b> | <b>Ø</b> | 0        | <b>Ø</b>   | <b>Ø</b> | <b>(3)</b> | Ø        | <b>Ø</b>   | <b>Ø</b> | <b>Ø</b>   | <b>(</b> | <b>Ø</b>   | <b>Ø</b> | <b>Ø</b>   | <b>Ø</b> | <b>(3)</b>  | 0        | Ø           | <b>Ø</b>   | 69.23%  | 100.00% |
| <b>Ø</b>   | <b>Ø</b> | <b>(</b>   | <b>Ø</b>   | <b>Ø</b>   | <b>Ø</b> | Ø        | <b>Ø</b> | <b>Ø</b> | 0        | <b>Ø</b>   | Ø        | <b>Ø</b>   | Ø        | <b>Ø</b>   | <b>Ø</b> | <b>Ø</b>   | <b>(</b> | <b>Ø</b>   | <b>Ø</b> | <b>Ø</b>   | <b>Ø</b> | <b>Ø</b>    | 0        | Ø           | Ø          |         | 100.00% |
| 95.45%     | 100.00%  | 95.45%     | 95.45%     | 31.82%     | 72.73%   | 95.45%   | 90.91%   | 90.91%   | 100.00%  | 86.36%     | 90.91%   | 90.91%     | 100.00%  | 68.18%     | 81.82%   | 86.36%     | 95.45%   | 90.91%     | 95.45%   | 77.27%     | 90.91%   | 31.82%      | 81.82%   | 54.55%      | 100.00%    |         |         |