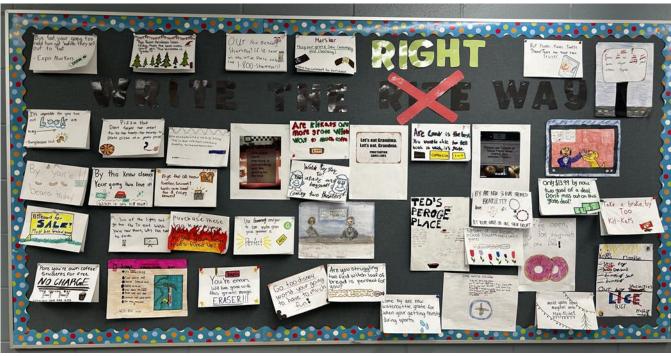

gram and throughout the Springfield area for French Immersion, including Oakbank, Anola and Hazelridge.

#### Staff:

- 27 classroom teachers & 4
   Specialists & 6 SST
- 19.5 French Immersion Classrooms
- 5.5 English Classrooms
- 8 Educational Assistants
- 6 Support staff

Total of Approx. 50 staff

# School Goal 2023-2024

School Goal: Literacy – Writing

By June 2024, 95% of all Grade 1-8 École Dugald School students will demonstrate basic (2) to very good (4) writing practices in a variety of forms at a developmentally appropriate levels of which 70% will be good (3) to very good (4) based on specific categories within the Sunrise School Division Writing Progressions and the Manitoba Provincial Report Card.





### Rationale



# Strategies











### **Celebrating Writing**















# **Celebrating Writing**

# **Evidence of Progress**

| 1 1 1 1 1 1 1 1 1 1 1 1 1 1 1 1 1 1 1