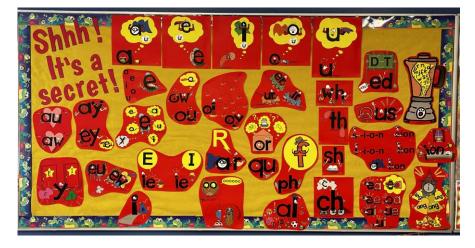

the Dugald catchment for our English program and throughout the Springfield area for French Immersion, including Oakbank, Anola and Hazelridge.

#### Staff:

- 27 classroom teachers & 4
   Specialists & 6 SST
- 19.5 French Immersion Classrooms
- 5.5 English Classrooms
- 8 Educational Assistants
- 6 Support staff

Total of Approx. 50 staff

# School Goal 2023-2024

School Goal: Literacy – Writing

By June 2024, 95% of all Grade 1-8 École Dugald School students will demonstrate basic (2) to very good (4) writing practices in a variety of forms at a developmentally appropriate levels of which 70% will be good (3) to very good (4) based on specific categories within the Sunrise School Division Writing Progressions and the Manitoba Provincial Report Card.





### Rationale



# Strategies











### **Celebrating Writing**















# **Celebrating Writing**

# **Evidence of Progress**

| 1 1 1 1 1 1 1 1 1 1 1 1 1 1 1 1 1 1 1