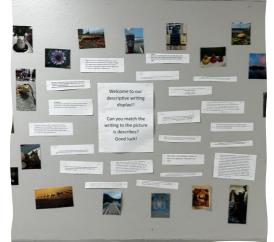

nd throughout the Springfield area for French Immersion, including Oakbank, Anola and Hazelridge.

#### Staff:

- 27 classroom teachers & 4
   Specialists & 6 SST
- 19.5 French Immersion Classrooms
- 5.5 English Classrooms
- 8 Educational Assistants
- 6 Support staff

Total of Approx. 50 staff

# School Goal 2023-2024

School Goal: Literacy – Writing

By June 2024, 95% of all Grade 1-8 École Dugald School students will demonstrate basic (2) to very good (4) writing practices in a variety of forms at a developmentally appropriate levels of which 70% will be good (3) to very good (4) based on specific categories within the Sunrise School Division Writing Progressions and the Manitoba Provincial Report Card.





### Rationale



# Strategies











### **Celebrating Writing**















# **Celebrating Writing**

# **Evidence of Progress**

| 1 1 1 1 1 1 1 1 1 1 1 1 1 1 1 1 1 1 1