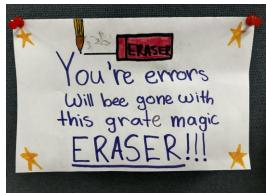

rogram and throughout the Springfield area for French Immersion, including Oakbank, Anola and Hazelridge.

#### Staff:

- 27 classroom teachers & 4
   Specialists & 6 SST
- 19.5 French Immersion Classrooms
- 5.5 English Classrooms
- 8 Educational Assistants
- 6 Support staff

Total of Approx. 50 staff

# School Goal 2023-2024

School Goal: Literacy – Writing

By June 2024, 95% of all Grade 1-8 École Dugald School students will demonstrate basic (2) to very good (4) writing practices in a variety of forms at a developmentally appropriate levels of which 70% will be good (3) to very good (4) based on specific categories within the Sunrise School Division Writing Progressions and the Manitoba Provincial Report Card.





### Rationale



# Strategies











### **Celebrating Writing**















# **Celebrating Writing**

# **Evidence of Progress**

| 1 1 1 1 1 1 1 1 1 1 1 1 1 1 1 1 1 1 1