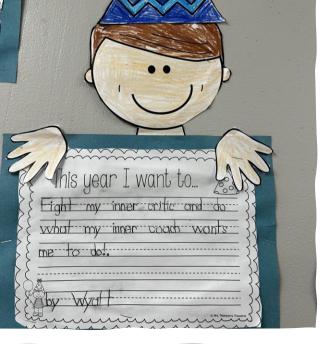

am and throughout the Springfield area for French Immersion, including Oakbank, Anola and Hazelridge.

#### Staff:

- 27 classroom teachers & 4
   Specialists & 6 SST
- 19.5 French Immersion Classrooms
- 5.5 English Classrooms
- 8 Educational Assistants
- 6 Support staff

Total of Approx. 50 staff

# School Goal 2023-2024

School Goal: Literacy – Writing

By June 2024, 95% of all Grade 1-8 École Dugald School students will demonstrate basic (2) to very good (4) writing practices in a variety of forms at a developmentally appropriate levels of which 70% will be good (3) to very good (4) based on specific categories within the Sunrise School Division Writing Progressions and the Manitoba Provincial Report Card.





### Rationale



# Strategies











### **Celebrating Writing**















# **Celebrating Writing**

# **Evidence of Progress**

| 1 1 1 1 1 1 1 1 1 1 1 1 1 1 1 1 1 1 1