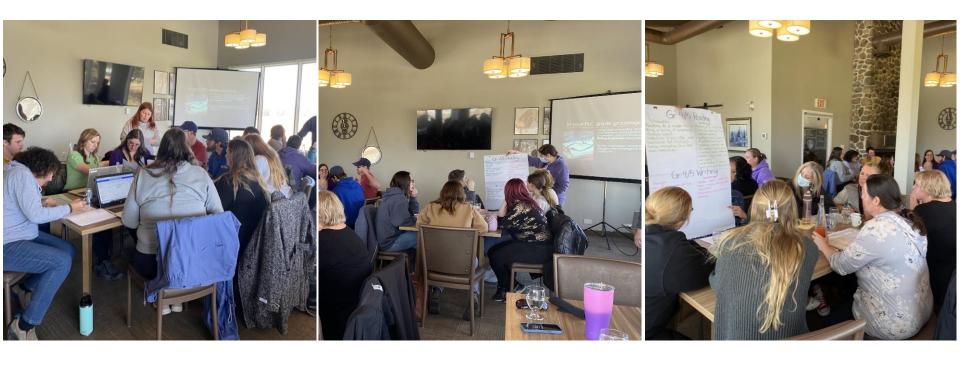

06 students. Our students come from the Dugald catchment for our English program and throughout the Springfield area for French Immersion, including Oakbank, Anola and Hazelridge.

#### Staff:

- 27 classroom teachers & 4
   Specialists & 6 SST
- 19.5 French Immersion Classrooms
- 5.5 English Classrooms
- 8 Educational Assistants
- 6 Support staff

Total of Approx. 50 staff

# School Goal 2023-2024

School Goal: Literacy – Writing

By June 2024, 95% of all Grade 1-8 École Dugald School students will demonstrate basic (2) to very good (4) writing practices in a variety of forms at a developmentally appropriate levels of which 70% will be good (3) to very good (4) based on specific categories within the Sunrise School Division Writing Progressions and the Manitoba Provincial Report Card.





### Rationale



# Strategies











### **Celebrating Writing**















# **Celebrating Writing**

# **Evidence of Progress**

| 1 1 1 1 1 1 1 1 1 1 1 1 1 1 1 1 1 1 1