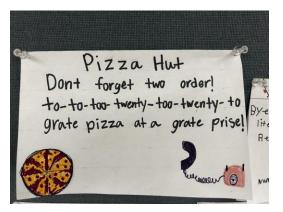

program and throughout the Springfield area for French Immersion, including Oakbank, Anola and Hazelridge.

#### Staff:

- 27 classroom teachers & 4
   Specialists & 6 SST
- 19.5 French Immersion Classrooms
- 5.5 English Classrooms
- 8 Educational Assistants
- 6 Support staff

Total of Approx. 50 staff

# School Goal 2023-2024

School Goal: Literacy – Writing

By June 2024, 95% of all Grade 1-8 École Dugald School students will demonstrate basic (2) to very good (4) writing practices in a variety of forms at a developmentally appropriate levels of which 70% will be good (3) to very good (4) based on specific categories within the Sunrise School Division Writing Progressions and the Manitoba Provincial Report Card.





### Rationale



# Strategies











### **Celebrating Writing**















# **Celebrating Writing**

# **Evidence of Progress**

| 1 1 1 1 1 1 1 1 1 1 1 1 1 1 1 1 1 1 1