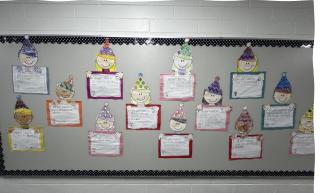

and throughout the Springfield area for French Immersion, including Oakbank, Anola and Hazelridge.

#### Staff:

- 27 classroom teachers & 4
   Specialists & 6 SST
- 19.5 French Immersion Classrooms
- 5.5 English Classrooms
- 8 Educational Assistants
- 6 Support staff

Total of Approx. 50 staff

# School Goal 2023-2024

School Goal: Literacy – Writing

By June 2024, 95% of all Grade 1-8 École Dugald School students will demonstrate basic (2) to very good (4) writing practices in a variety of forms at a developmentally appropriate levels of which 70% will be good (3) to very good (4) based on specific categories within the Sunrise School Division Writing Progressions and the Manitoba Provincial Report Card.





### Rationale



# Strategies











### **Celebrating Writing**















# **Celebrating Writing**

# **Evidence of Progress**

| 1 1 1 1 1 1 1 1 1 1 1 1 1 1 1 1 1 1 1